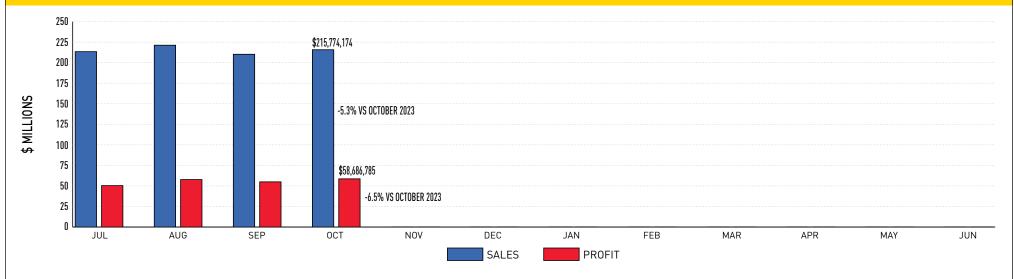

### October 2024

**Sales:** \$215,774,174 (-5.3% from October 2023) **Profit:** \$58,686,785 (-6.5% from October 2023) **Prizes Paid:** \$133,421,721 [FYTD \$543,889,200)

**Retailer Commissions:** \$15,881,618 (FYTD \$63,400,703)

#### Fiscal-Year-to-Date Sales and Profits:

• Sales: \$860,672,764 (-6.8% from October 2023) (YTD % BRE estimate: 32.2%)

• Profit: \$222,254,335 (-10.8% from October 2023)

(YTD % BRE estimate: 32.7%)

| Game                                                                                                                                                                                                                                                                                                                                                                                                                                                                                                                                                                                                                                                                                                                                                                                                                                                                                                                                                                                                                                                                                                                                                                                                                                                                                                                                                                                                                                                                                                                                                                                                                                                                                                                                                                                                                                                                                                                                                                                                                                                                                                                          | October 2024  | September 2024 | October 2023  |
|-------------------------------------------------------------------------------------------------------------------------------------------------------------------------------------------------------------------------------------------------------------------------------------------------------------------------------------------------------------------------------------------------------------------------------------------------------------------------------------------------------------------------------------------------------------------------------------------------------------------------------------------------------------------------------------------------------------------------------------------------------------------------------------------------------------------------------------------------------------------------------------------------------------------------------------------------------------------------------------------------------------------------------------------------------------------------------------------------------------------------------------------------------------------------------------------------------------------------------------------------------------------------------------------------------------------------------------------------------------------------------------------------------------------------------------------------------------------------------------------------------------------------------------------------------------------------------------------------------------------------------------------------------------------------------------------------------------------------------------------------------------------------------------------------------------------------------------------------------------------------------------------------------------------------------------------------------------------------------------------------------------------------------------------------------------------------------------------------------------------------------|---------------|----------------|---------------|
| MEGA                                                                                                                                                                                                                                                                                                                                                                                                                                                                                                                                                                                                                                                                                                                                                                                                                                                                                                                                                                                                                                                                                                                                                                                                                                                                                                                                                                                                                                                                                                                                                                                                                                                                                                                                                                                                                                                                                                                                                                                                                                                                                                                          | \$6,273,594   | \$9,593,131    | \$8,031,871   |
| POWER                                                                                                                                                                                                                                                                                                                                                                                                                                                                                                                                                                                                                                                                                                                                                                                                                                                                                                                                                                                                                                                                                                                                                                                                                                                                                                                                                                                                                                                                                                                                                                                                                                                                                                                                                                                                                                                                                                                                                                                                                                                                                                                         | \$9,511,481   | \$8,465,299    | \$27,165,142  |
|                                                                                                                                                                                                                                                                                                                                                                                                                                                                                                                                                                                                                                                                                                                                                                                                                                                                                                                                                                                                                                                                                                                                                                                                                                                                                                                                                                                                                                                                                                                                                                                                                                                                                                                                                                                                                                                                                                                                                                                                                                                                                                                               | \$3,011,817   | \$2,246,655    | \$2,063,754   |
| CASH<br>4LIFE                                                                                                                                                                                                                                                                                                                                                                                                                                                                                                                                                                                                                                                                                                                                                                                                                                                                                                                                                                                                                                                                                                                                                                                                                                                                                                                                                                                                                                                                                                                                                                                                                                                                                                                                                                                                                                                                                                                                                                                                                                                                                                                 | \$1,671,078   | \$1,609,454    | \$1,777,382   |
| Pick 3                                                                                                                                                                                                                                                                                                                                                                                                                                                                                                                                                                                                                                                                                                                                                                                                                                                                                                                                                                                                                                                                                                                                                                                                                                                                                                                                                                                                                                                                                                                                                                                                                                                                                                                                                                                                                                                                                                                                                                                                                                                                                                                        | \$19,318,273  | \$18,575,564   | \$19,164,638  |
| Pick 4                                                                                                                                                                                                                                                                                                                                                                                                                                                                                                                                                                                                                                                                                                                                                                                                                                                                                                                                                                                                                                                                                                                                                                                                                                                                                                                                                                                                                                                                                                                                                                                                                                                                                                                                                                                                                                                                                                                                                                                                                                                                                                                        | \$24,791,950  | \$23,675,401   | \$24,775,491  |
| Pick 5                                                                                                                                                                                                                                                                                                                                                                                                                                                                                                                                                                                                                                                                                                                                                                                                                                                                                                                                                                                                                                                                                                                                                                                                                                                                                                                                                                                                                                                                                                                                                                                                                                                                                                                                                                                                                                                                                                                                                                                                                                                                                                                        | \$5,569,494   | \$5,415,050    | \$5,577,648   |
| MATCH                                                                                                                                                                                                                                                                                                                                                                                                                                                                                                                                                                                                                                                                                                                                                                                                                                                                                                                                                                                                                                                                                                                                                                                                                                                                                                                                                                                                                                                                                                                                                                                                                                                                                                                                                                                                                                                                                                                                                                                                                                                                                                                         | \$1,328,950   | \$1,275,730    | \$1,416,778   |
| kono                                                                                                                                                                                                                                                                                                                                                                                                                                                                                                                                                                                                                                                                                                                                                                                                                                                                                                                                                                                                                                                                                                                                                                                                                                                                                                                                                                                                                                                                                                                                                                                                                                                                                                                                                                                                                                                                                                                                                                                                                                                                                                                          | \$20,056,978  | \$21,152,885   | \$22,470,605  |
| Racetrax.                                                                                                                                                                                                                                                                                                                                                                                                                                                                                                                                                                                                                                                                                                                                                                                                                                                                                                                                                                                                                                                                                                                                                                                                                                                                                                                                                                                                                                                                                                                                                                                                                                                                                                                                                                                                                                                                                                                                                                                                                                                                                                                     | \$27,349,828  | \$26,950,913   | \$25,781,681  |
| CONTRACTOR OF THE PARTY OF THE | \$1,688,698   | \$1,716,958    | \$0           |
| SCRATCH OFFS                                                                                                                                                                                                                                                                                                                                                                                                                                                                                                                                                                                                                                                                                                                                                                                                                                                                                                                                                                                                                                                                                                                                                                                                                                                                                                                                                                                                                                                                                                                                                                                                                                                                                                                                                                                                                                                                                                                                                                                                                                                                                                                  | \$86,391,333  | \$81,175,607   | \$82,341,229  |
| <b>Fast</b><br>PLAY                                                                                                                                                                                                                                                                                                                                                                                                                                                                                                                                                                                                                                                                                                                                                                                                                                                                                                                                                                                                                                                                                                                                                                                                                                                                                                                                                                                                                                                                                                                                                                                                                                                                                                                                                                                                                                                                                                                                                                                                                                                                                                           | \$7,451,263   | \$7,124,933    | \$5,996,686   |
| ITLMs                                                                                                                                                                                                                                                                                                                                                                                                                                                                                                                                                                                                                                                                                                                                                                                                                                                                                                                                                                                                                                                                                                                                                                                                                                                                                                                                                                                                                                                                                                                                                                                                                                                                                                                                                                                                                                                                                                                                                                                                                                                                                                                         | \$1,359,437   | \$1,249,899    | \$1,257,568   |
| Total                                                                                                                                                                                                                                                                                                                                                                                                                                                                                                                                                                                                                                                                                                                                                                                                                                                                                                                                                                                                                                                                                                                                                                                                                                                                                                                                                                                                                                                                                                                                                                                                                                                                                                                                                                                                                                                                                                                                                                                                                                                                                                                         | \$215,774,174 | \$210,227,479  | \$227,820,473 |