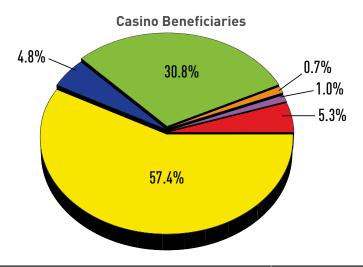

|      |                                           | October 2024  | October 2023  | % +/- | YTD FY2025    | % of total |
|------|-------------------------------------------|---------------|---------------|-------|---------------|------------|
| Edu  | ucation Trust Fund                        | \$49,460,899  | \$48,496,081  | 2.0%  | \$204,108,613 | 30.8%      |
| Loc  | cal Impact Grants                         | \$8,588,807   | \$8,535,884   | 0.6%  | \$35,501,200  | 5.3%       |
| Hor  | rse Racing                                | \$7,749,052   | \$7,535,093   | 2.8%  | \$32,040,296  | 4.8%       |
| Оре  | erating Expense Contribution              | \$1,102,949   | \$1,073,282   | 2.8%  | \$4,566,666   | 0.7%       |
| Sma  | nall, Minority, Women Business (Commerce) | \$1,660,599   | \$1,614,731   | 2.8%  | \$6,866,006   | 1.0%       |
| Tota | al Contributions                          | \$68,562,306  | \$67,255,071  | 1.9%  | \$283,082,781 | 42.6%      |
| Cas  | sinos' Share                              | \$91,962,016  | \$92,556,694  | -0.6% | \$380,698,276 | 57.4%      |
| Tota | al                                        | \$160,524,322 | \$159,811,765 | 0.4%  | \$663,781,057 | 100.0%     |