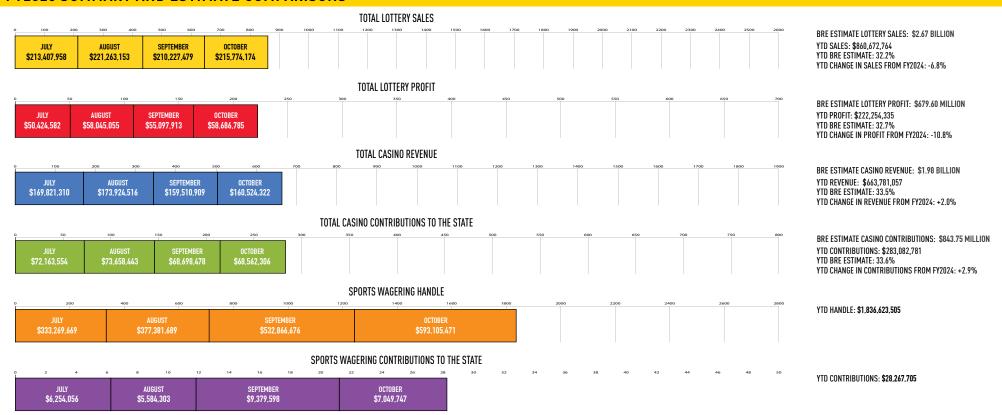

#### Fiscal-Year-to-Date Sales and Profits:

• Sales: \$860,672,764 (-6.8% from October 2023) (YTD % BRE estimate: 32.2%)

• Profit: \$222,254,335 (-10.8% from October 2023)

(YTD % BRE estimate: 32.7%)

| Game                                                                                                                                                                                                                                                                                                                                                                                                                                                                                                                                                                                                                                                                                                                                                                                                                                                                                                                                                                                                                                                                                                                                                                                                                                                                                                                                                                                                                                                                                                                                                                                                                                                                                                                                                                                                                                                                                                                                                                                                                                                                                                                          | October 2024  | September 2024 | October 2023  |
|-------------------------------------------------------------------------------------------------------------------------------------------------------------------------------------------------------------------------------------------------------------------------------------------------------------------------------------------------------------------------------------------------------------------------------------------------------------------------------------------------------------------------------------------------------------------------------------------------------------------------------------------------------------------------------------------------------------------------------------------------------------------------------------------------------------------------------------------------------------------------------------------------------------------------------------------------------------------------------------------------------------------------------------------------------------------------------------------------------------------------------------------------------------------------------------------------------------------------------------------------------------------------------------------------------------------------------------------------------------------------------------------------------------------------------------------------------------------------------------------------------------------------------------------------------------------------------------------------------------------------------------------------------------------------------------------------------------------------------------------------------------------------------------------------------------------------------------------------------------------------------------------------------------------------------------------------------------------------------------------------------------------------------------------------------------------------------------------------------------------------------|---------------|----------------|---------------|
| MEGA                                                                                                                                                                                                                                                                                                                                                                                                                                                                                                                                                                                                                                                                                                                                                                                                                                                                                                                                                                                                                                                                                                                                                                                                                                                                                                                                                                                                                                                                                                                                                                                                                                                                                                                                                                                                                                                                                                                                                                                                                                                                                                                          | \$6,273,594   | \$9,593,131    | \$8,031,871   |
| POWER                                                                                                                                                                                                                                                                                                                                                                                                                                                                                                                                                                                                                                                                                                                                                                                                                                                                                                                                                                                                                                                                                                                                                                                                                                                                                                                                                                                                                                                                                                                                                                                                                                                                                                                                                                                                                                                                                                                                                                                                                                                                                                                         | \$9,511,481   | \$8,465,299    | \$27,165,142  |
|                                                                                                                                                                                                                                                                                                                                                                                                                                                                                                                                                                                                                                                                                                                                                                                                                                                                                                                                                                                                                                                                                                                                                                                                                                                                                                                                                                                                                                                                                                                                                                                                                                                                                                                                                                                                                                                                                                                                                                                                                                                                                                                               | \$3,011,817   | \$2,246,655    | \$2,063,754   |
| CASH<br>4LIFE                                                                                                                                                                                                                                                                                                                                                                                                                                                                                                                                                                                                                                                                                                                                                                                                                                                                                                                                                                                                                                                                                                                                                                                                                                                                                                                                                                                                                                                                                                                                                                                                                                                                                                                                                                                                                                                                                                                                                                                                                                                                                                                 | \$1,671,078   | \$1,609,454    | \$1,777,382   |
| Pick 3                                                                                                                                                                                                                                                                                                                                                                                                                                                                                                                                                                                                                                                                                                                                                                                                                                                                                                                                                                                                                                                                                                                                                                                                                                                                                                                                                                                                                                                                                                                                                                                                                                                                                                                                                                                                                                                                                                                                                                                                                                                                                                                        | \$19,318,273  | \$18,575,564   | \$19,164,638  |
| Pick 4                                                                                                                                                                                                                                                                                                                                                                                                                                                                                                                                                                                                                                                                                                                                                                                                                                                                                                                                                                                                                                                                                                                                                                                                                                                                                                                                                                                                                                                                                                                                                                                                                                                                                                                                                                                                                                                                                                                                                                                                                                                                                                                        | \$24,791,950  | \$23,675,401   | \$24,775,491  |
| Pick 5                                                                                                                                                                                                                                                                                                                                                                                                                                                                                                                                                                                                                                                                                                                                                                                                                                                                                                                                                                                                                                                                                                                                                                                                                                                                                                                                                                                                                                                                                                                                                                                                                                                                                                                                                                                                                                                                                                                                                                                                                                                                                                                        | \$5,569,494   | \$5,415,050    | \$5,577,648   |
| MATCH                                                                                                                                                                                                                                                                                                                                                                                                                                                                                                                                                                                                                                                                                                                                                                                                                                                                                                                                                                                                                                                                                                                                                                                                                                                                                                                                                                                                                                                                                                                                                                                                                                                                                                                                                                                                                                                                                                                                                                                                                                                                                                                         | \$1,328,950   | \$1,275,730    | \$1,416,778   |
| kono                                                                                                                                                                                                                                                                                                                                                                                                                                                                                                                                                                                                                                                                                                                                                                                                                                                                                                                                                                                                                                                                                                                                                                                                                                                                                                                                                                                                                                                                                                                                                                                                                                                                                                                                                                                                                                                                                                                                                                                                                                                                                                                          | \$20,056,978  | \$21,152,885   | \$22,470,605  |
| Racetrax.                                                                                                                                                                                                                                                                                                                                                                                                                                                                                                                                                                                                                                                                                                                                                                                                                                                                                                                                                                                                                                                                                                                                                                                                                                                                                                                                                                                                                                                                                                                                                                                                                                                                                                                                                                                                                                                                                                                                                                                                                                                                                                                     | \$27,349,828  | \$26,950,913   | \$25,781,681  |
| CONTRACTOR OF THE PARTY OF THE | \$1,688,698   | \$1,716,958    | \$0           |
| SCRATCH OFFS                                                                                                                                                                                                                                                                                                                                                                                                                                                                                                                                                                                                                                                                                                                                                                                                                                                                                                                                                                                                                                                                                                                                                                                                                                                                                                                                                                                                                                                                                                                                                                                                                                                                                                                                                                                                                                                                                                                                                                                                                                                                                                                  | \$86,391,333  | \$81,175,607   | \$82,341,229  |
| <b>Fast</b><br>PLAY                                                                                                                                                                                                                                                                                                                                                                                                                                                                                                                                                                                                                                                                                                                                                                                                                                                                                                                                                                                                                                                                                                                                                                                                                                                                                                                                                                                                                                                                                                                                                                                                                                                                                                                                                                                                                                                                                                                                                                                                                                                                                                           | \$7,451,263   | \$7,124,933    | \$5,996,686   |
| ITLMs                                                                                                                                                                                                                                                                                                                                                                                                                                                                                                                                                                                                                                                                                                                                                                                                                                                                                                                                                                                                                                                                                                                                                                                                                                                                                                                                                                                                                                                                                                                                                                                                                                                                                                                                                                                                                                                                                                                                                                                                                                                                                                                         | \$1,359,437   | \$1,249,899    | \$1,257,568   |
| Total                                                                                                                                                                                                                                                                                                                                                                                                                                                                                                                                                                                                                                                                                                                                                                                                                                                                                                                                                                                                                                                                                                                                                                                                                                                                                                                                                                                                                                                                                                                                                                                                                                                                                                                                                                                                                                                                                                                                                                                                                                                                                                                         | \$215,774,174 | \$210,227,479  | \$227,820,473 |

|      |                                           | October 2024  | October 2023  | % +/- | YTD FY2025    | % of total |
|------|-------------------------------------------|---------------|---------------|-------|---------------|------------|
| Edu  | ucation Trust Fund                        | \$49,460,899  | \$48,496,081  | 2.0%  | \$204,108,613 | 30.8%      |
| Loc  | cal Impact Grants                         | \$8,588,807   | \$8,535,884   | 0.6%  | \$35,501,200  | 5.3%       |
| Hor  | rse Racing                                | \$7,749,052   | \$7,535,093   | 2.8%  | \$32,040,296  | 4.8%       |
| Оре  | erating Expense Contribution              | \$1,102,949   | \$1,073,282   | 2.8%  | \$4,566,666   | 0.7%       |
| Sma  | nall, Minority, Women Business (Commerce) | \$1,660,599   | \$1,614,731   | 2.8%  | \$6,866,006   | 1.0%       |
| Tota | al Contributions                          | \$68,562,306  | \$67,255,071  | 1.9%  | \$283,082,781 | 42.6%      |
| Cas  | sinos' Share                              | \$91,962,016  | \$92,556,694  | -0.6% | \$380,698,276 | 57.4%      |
| Tota | al                                        | \$160,524,322 | \$159,811,765 | 0.4%  | \$663,781,057 | 100.0%     |

#### SPORTS WAGERING REVENUES - COMBINED STATEWIDE TOTALS

| October 2024 and FY2025 Year-to-Date (YTD) |         |                 |                 |        |             |             |               |               |           |  |
|--------------------------------------------|---------|-----------------|-----------------|--------|-------------|-------------|---------------|---------------|-----------|--|
|                                            | Month   |                 |                 |        | Promotion   | Other       |               | Contributions | Expired   |  |
| Licensee                                   | YTD     | Handle          | Prizes Paid     | Hold % | Play        | Deductions  | Taxable Win   | to the State  | Prizes    |  |
| Retail and Mobile                          | October | \$593,105,471   | \$543,503,784   | 8.4%   | \$1,662,145 | \$1,434,330 | \$46,998,314  | \$7,049,747   | \$78,825  |  |
| Retail and Mobile                          | FYTD    | \$1,836,623,505 | \$1,638,575,044 | 10.8%  | \$5,466,057 | \$4,428,904 | \$188,451,365 | \$28,267,705  | \$299,941 |  |