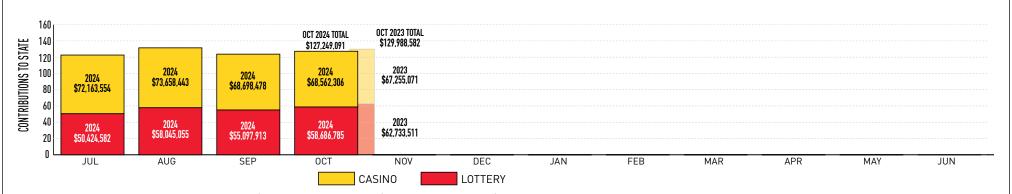

|      |                                           | October 2024  | October 2023  | % +/- | YTD FY2025    | % of total |
|------|-------------------------------------------|---------------|---------------|-------|---------------|------------|
| Edu  | ucation Trust Fund                        | \$49,460,899  | \$48,496,081  | 2.0%  | \$204,108,613 | 30.8%      |
| Loc  | cal Impact Grants                         | \$8,588,807   | \$8,535,884   | 0.6%  | \$35,501,200  | 5.3%       |
| Hor  | rse Racing                                | \$7,749,052   | \$7,535,093   | 2.8%  | \$32,040,296  | 4.8%       |
| Оре  | erating Expense Contribution              | \$1,102,949   | \$1,073,282   | 2.8%  | \$4,566,666   | 0.7%       |
| Sma  | nall, Minority, Women Business (Commerce) | \$1,660,599   | \$1,614,731   | 2.8%  | \$6,866,006   | 1.0%       |
| Tota | al Contributions                          | \$68,562,306  | \$67,255,071  | 1.9%  | \$283,082,781 | 42.6%      |
| Cas  | sinos' Share                              | \$91,962,016  | \$92,556,694  | -0.6% | \$380,698,276 | 57.4%      |
| Tota | al                                        | \$160,524,322 | \$159,811,765 | 0.4%  | \$663,781,057 | 100.0%     |

#### COMBINED LOTTERY PROFITS & CASINO GAMING CONTRIBUTIONS TO THE STATE

Fiscal-Year-to-Date Contributions: Lottery \$222,254,335 | Casino \$283,082,781 | Total \$505,337,116