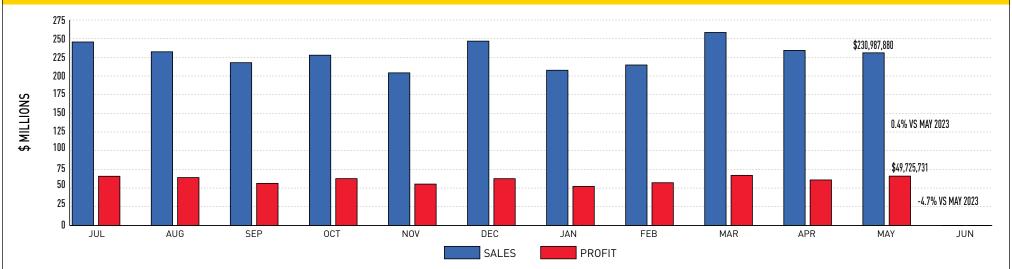

## May 2024

**Sales:** \$230,987,880 (0.4% from May 2023) **Profit:** \$49,725,731 (-4.7% from May 2023)

**Prizes Paid:** \$150,268,207 (FYTD \$1,575,344,160)

**Retailer Commissions:** \$19,197,528 (FYTD \$204,456,998)

### Fiscal-Year-to-Date Sales and Profits:

• Sales: \$2,520,123,688 (-1.2% from May 2023)

(YTD % BRE estimate: 93.9%)

• Profit: \$653,289,367 (-1.4% from May 2023)

(YTD % BRE estimate: 94.8%)

| Game                | May 2024      | April 2024    | May 2023      |
|---------------------|---------------|---------------|---------------|
| MEGA                | \$9,251,048   | \$8,080,917   | \$6,107,333   |
| POWER               | \$7,450,893   | \$16,948,860  | \$8,482,584   |
| CHIUMS<br>CELIANS   | \$1,928,297   | \$2,174,760   | \$2,121,755   |
| CASH<br>4LIFE       | \$1,712,308   | \$1,747,744   | \$1,738,204   |
| <u>Pick</u> (3)     | \$20,217,990  | \$19,596,598  | \$22,033,258  |
| Pick 4              | \$25,080,702  | \$24,054,111  | \$27,660,561  |
| Pick 5              | \$5,897,897   | \$5,597,637   | \$6,195,966   |
| MATCH               | \$1,349,108   | \$1,370,240   | \$1,451,364   |
| keno                | \$21,847,254  | \$24,263,695  | \$23,350,958  |
| Racetrax.           | \$29,196,895  | \$27,396,532  | \$28,163,398  |
| CASH)               | \$2,881,136   | \$0           | \$0           |
| SCRATCH OFFS        | \$95,321,176  | \$93,582,530  | \$94,431,997  |
| <b>Fast</b><br>PLAY | \$7,351,431   | \$8,002,490   | \$7,024,928   |
| ITLMs               | \$1,501,745   | \$1,390,149   | \$1,366,855   |
| Total               | \$230,987,880 | \$234,206,261 | \$230,129,162 |