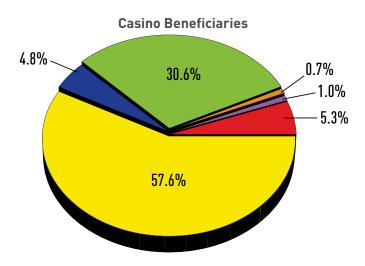

|                                            | May 2024      | May 2023      | % +/- | YTD FY2024      | % of total |
|--------------------------------------------|---------------|---------------|-------|-----------------|------------|
| Education Trust Fund                       | \$53,663,328  | \$51,488,339  | 4.2%  | \$550,332,088   | 30.6%      |
| Local Impact Grants                        | \$9,268,338   | \$8,952,792   | 3.5%  | \$96,243,815    | 5.3%       |
| Horse Racing                               | \$8,488,055   | \$7,627,944   | 11.3% | \$85,824,946    | 4.8%       |
| Operating Expense Contribution             | \$1,210,614   | \$1,117,685   | 8.3%  | \$12,229,918    | 0.7%       |
| Small, Minority, Women Business (Commerce) | \$1,818,912   | \$1,644,826   | 10.6% | \$18,391,729    | 1.0%       |
| Total Contributions                        | \$74,449,247  | \$70,831,586  | 5.1%  | \$763,022,496   | 42.4%      |
| Casinos' Share                             | \$98,703,714  | \$98,569,780  | 0.1%  | \$1,037,867,934 | 57.6%      |
| Total                                      | \$173,152,961 | \$169,401,366 | 2.2%  | \$1,800,890,430 | 100.0%     |