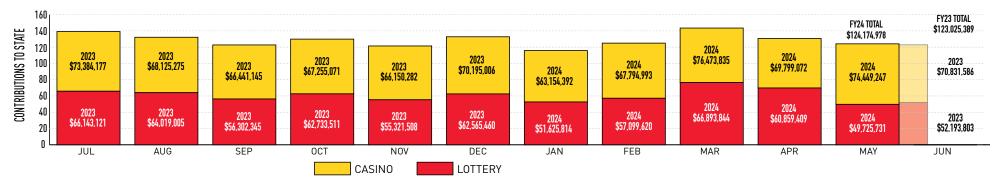

#### COMBINED LOTTERY PROFITS & CASINO GAMING CONTRIBUTIONS TO THE STATE

Fiscal-Year-to-Date Contributions: Lottery \$653,289,367 | Casino \$763,022,496 | Total \$1,416,311,863