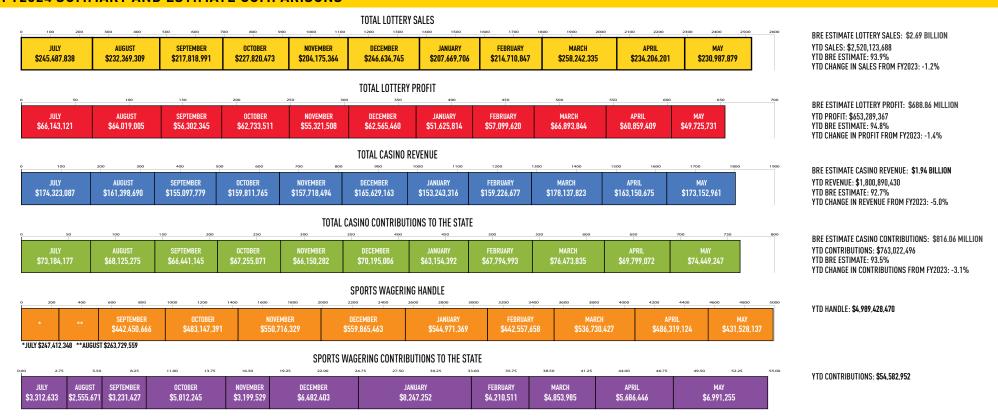

bution             | \$1,210,614   | \$1,117,685   | 8.3%  | \$12,229,918    | 0.7%       |
| Small, Minority, Women Business (Commerce) | \$1,818,912   | \$1,644,826   | 10.6% | \$18,391,729    | 1.0%       |
| Total Contributions                        | \$74,449,247  | \$70,831,586  | 5.1%  | \$763,022,496   | 42.4%      |
| Casinos' Share                             | \$98,703,714  | \$98,569,780  | 0.1%  | \$1,037,867,934 | 57.6%      |
| Total                                      | \$173,152,961 | \$169,401,366 | 2.2%  | \$1,800,890,430 | 100.0%     |

2



#### COMBINED LOTTERY PROFITS & CASINO GAMING CONTRIBUTIONS TO THE STATE



Fiscal-Year-to-Date Contributions: Lottery \$653,289,367 | Casino \$763,022,496 | Total \$1,416,311,863

### **FY2024 SUMMARY AND ESTIMATE COMPARISONS**





# **SPORTS WAGERING REVENUES - RETAIL**

| May 2024 and FY2024 Year-to-Date (YTD) |              |               |               |        |                   |                     |              |                            |                   |
|----------------------------------------|--------------|---------------|---------------|--------|-------------------|---------------------|--------------|----------------------------|-------------------|
| Licensee                               | Month<br>YTD | Handle        | Prizes Paid   | Hold % | Promotion<br>Play | Other<br>Deductions | Taxable Win  | Contributions to the State | Expired<br>Prizes |
| D: W II                                | May          | \$858,700     | \$810,913     | 5.6%   | \$0               | \$2,146             |