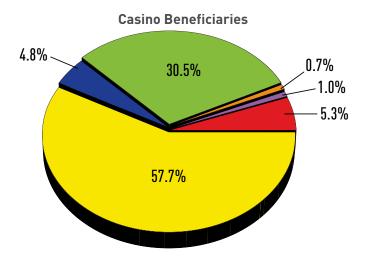

|                                            | April 2024    | April 2023    | % +/- | YTD FY2024      | % of total |
|--------------------------------------------|---------------|---------------|-------|-----------------|------------|
| Education Trust Fund                       | \$50,357,002  | \$52,624,918  | -4.3% | \$496,668,760   | 30.5%      |
| Local Impact Grants                        | \$8,727,832   | \$9,227,750   | -5.4% | \$86,975,477    | 5.3%       |
| Horse Racing                               | \$7,896,713   | \$7,726,371   | 2.2%  | \$77,336,891    | 4.8%       |
| Operating Expense Contribution             | \$1,125,312   | \$1,131,348   | -0.5% | \$11,019,304    | 0.7%       |
| Small, Minority, Women Business (Commerce) | \$1,692,213   | \$1,665,795   | 1.6%  | \$16,572,817    | 1.0%       |
| Total Contributions                        | \$69,799,072  | \$72,376,181  | -3.6% | \$688,573,249   | 42.3%      |
| Casinos' Share                             | \$93,351,603  | \$102,366,036 | -8.8% | \$939,164,220   | 57.7%      |
| Total                                      | \$163,150,675 | \$174,742,217 | -6.6% | \$1,627,737,469 | 100.0%     |