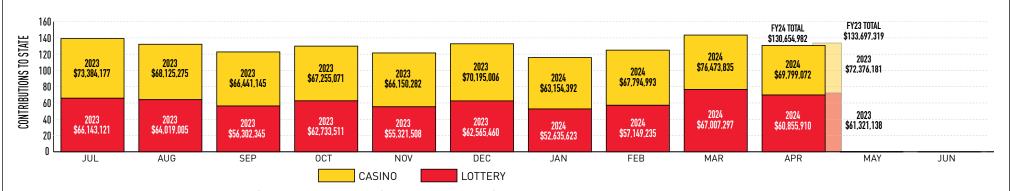

#### COMBINED LOTTERY PROFITS & CASINO GAMING CONTRIBUTIONS TO THE STATE

Fiscal-Year-to-Date Contributions: Lottery \$604,569,945 | Casino \$688,573,249 | Total \$1,293,143,194