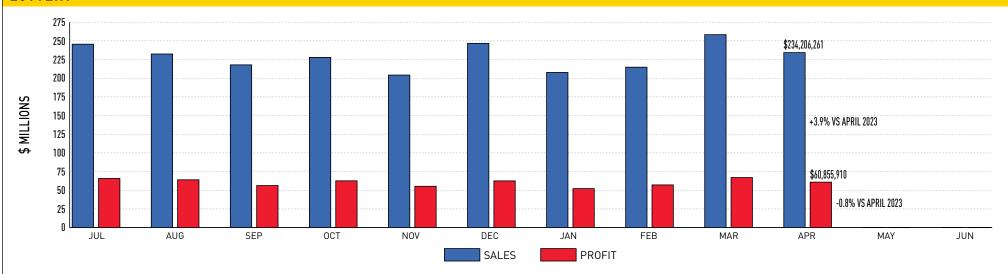

# April 2024

**Sales:** \$234,206,261 (+3.9% from April 2023) **Profit:** \$60,855,910 (-0.8% from April 2023)

**Prizes Paid:** \$146,600,837 (FYTD \$1,424,807,501)

**Retailer Commissions:** \$19,234,879 [FYTD \$185,259,568]

#### Fiscal-Year-to-Date Sales and Profits:

• Sales: \$2,289,879,728 (-1.3% from April 2023)

(YTD % BRE estimate: 85.4%)

• Profit: \$604,569,945 (-1.0% from April 2023)

(YTD % BRE estimate: 87.0%)

| Game          | April 2024    | March 2024    | April 2023    |
|---------------|---------------|---------------|---------------|
| MEGA          | \$8,080,917   | \$18,810,837  | \$7,501,994   |
| POWER         | \$16,948,860  | \$19,155,029  | \$8,068,122   |
|               | \$2,174,760   | \$3,192,848   | \$1,826,017   |
| CASH<br>4LIFE | \$1,747,744   | \$1,824,006   | \$1,668,798   |
| Pick 3        | \$19,596,598  | \$20,412,913  | \$21,201,368  |
| Pick 4        | \$24,054,111  | \$25,049,517  | \$25,824,532  |
| Pick 5        | \$5,597,637   | \$5,700,381   | \$5,503,509   |
| MATCE         | \$1,370,240   | \$1,417,006   | \$1,424,346   |
| keno          | \$24,263,695  | \$24,808,182  | \$25,003,946  |
| Racetrax.     | \$27,396,532  | \$29,095,338  | \$26,121,009  |
| SCRATCH OFFS  | \$93,582,530  | \$99,731,499  | \$92,858,501  |
| Fast<br>PLAY  | \$8,002,490   | \$7,486,204   | \$6,959,975   |
| ITLMs         | \$1,390,149   | \$1,558,588   | \$1,387,299   |
| Total         | \$234,206,261 | \$258,242,347 | \$225,349,415 |