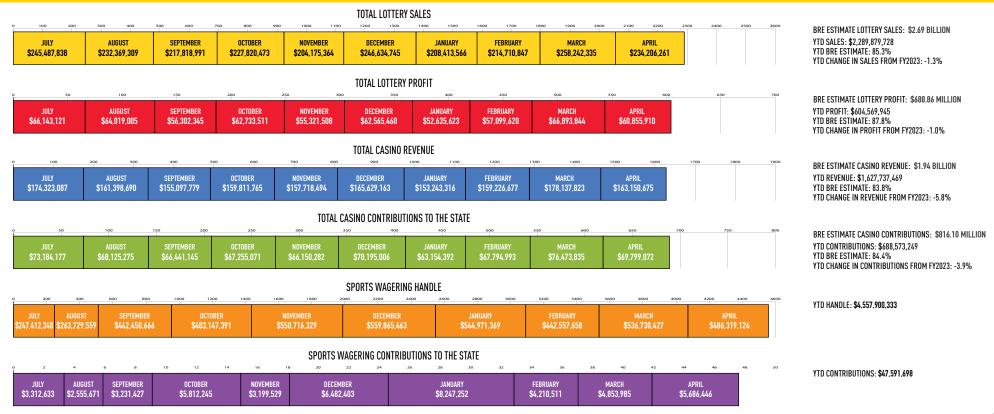

# April 2024

**Sales:** \$234,206,261 (+3.9% from April 2023) **Profit:** \$60,855,910 (-0.8% from April 2023)

**Prizes Paid:** \$146,600,837 (FYTD \$1,424,807,501)

**Retailer Commissions:** \$19,234,879 [FYTD \$185,259,568]

#### Fiscal-Year-to-Date Sales and Profits:

• Sales: \$2,289,879,728 (-1.3% from April 2023)

(YTD % BRE estimate: 85.4%)

• Profit: \$604,569,945 (-1.0% from April 2023)

(YTD % BRE estimate: 87.0%)

| Game          | April 2024    | March 2024    | April 2023    |
|---------------|---------------|---------------|---------------|
| MEGA          | \$8,080,917   | \$18,810,837  | \$7,501,994   |
| POWER         | \$16,948,860  | \$19,155,029  | \$8,068,122   |
|               | \$2,174,760   | \$3,192,848   | \$1,826,017   |
| CASH<br>4LIFE | \$1,747,744   | \$1,824,006   | \$1,668,798   |
| Pick 3        | \$19,596,598  | \$20,412,913  | \$21,201,368  |
| Pick 4        | \$24,054,111  | \$25,049,517  | \$25,824,532  |
| Pick 5        | \$5,597,637   | \$5,700,381   | \$5,503,509   |
| MATCE         | \$1,370,240   | \$1,417,006   | \$1,424,346   |
| keno          | \$24,263,695  | \$24,808,182  | \$25,003,946  |
| Racetrax.     | \$27,396,532  | \$29,095,338  | \$26,121,009  |
| SCRATCH OFFS  | \$93,582,530  | \$99,731,499  | \$92,858,501  |
| Fast<br>PLAY  | \$8,002,490   | \$7,486,204   | \$6,959,975   |
| ITLMs         | \$1,390,149   | \$1,558,588   | \$1,387,299   |
| Total         | \$234,206,261 | \$258,242,347 | \$225,349,415 |

| Casino                  | April 2024    | March 2024    | April 2023    |
|-------------------------|---------------|---------------|---------------|
| MGM<br>NAT JONAL HARBOR | \$68,086,205  | \$75,068,449  | \$75,496,985  |
| CASINO - HOTEL          | \$60,867,431  | \$64,761,081  | \$62,014,953  |
| HORSESHOE.              | \$14,674,517  | \$17,300,396  | \$16,444,785  |
| OCEAN DOWNS             | \$7,320,586   | \$7,519,894   | \$7,926,689   |
| HOLLYWOOD<br>Casing     | \$7,930,067   | \$8,452,412   | \$7,481,880   |
| ROCKYGAP                | \$4,271,869   | \$5,035,591   | \$5,376,925   |
| Total                   | \$163,150,675 | \$178,137,823 | \$174,742,217 |

|                                            | April 2024    | April 2023    | % +/- | YTD FY2024      | % of total |
|--------------------------------------------|---------------|---------------|-------|-----------------|------------|
| Education Trust Fund                       | \$50,357,002  | \$52,624,918  | -4.3% | \$496,668,760   | 30.5%      |
| Local Impact Grants                        | \$8,727,832   | \$9,227,750   | -5.4% | \$86,975,477    | 5.3%       |
| Horse Racing                               | \$7,896,713   | \$7,726,371   | 2.2%  | \$77,336,891    | 4.8%       |
| Operating Expense Contribution             | \$1,125,312   | \$1,131,348   | -0.5% | \$11,019,304    | 0.7%       |
| Small, Minority, Women Business (Commerce) | \$1,692,213   | \$1,665,795   | 1.6%  | \$16,572,817    | 1.0%       |
| Total Contributions                        | \$69,799,072  | \$72,376,181  | -3.6% | \$688,573,249   | 42.3%      |
| Casinos' Share                             | \$93,351,603  | \$102,366,036 | -8.8% | \$939,164,220   | 57.7%      |
| Total                                      | \$163,150,675 | \$174,742,217 | -6.6% | \$1,627,737,469 | 100.0%     |

## **SPORTS WAGERING REVENUES - COMBINED STATEWIDE TOTALS**

| April 2024 and FY2024 Year-to-Date (YTD) |       |                 |                 |        |               |              |               |               |           |  |
|------------------------------------------|-------|-----------------|-----------------|--------|---------------|--------------|---------------|---------------|-----------|--|
|                                          | Month |                 |                 |        | Promotion     | Other        |               | Contributions | Expired   |  |
| Licensee                                 | YTD   | Handle          | Prizes Paid     | Hold % | Play          | Deductions   | Taxable Win   | to the State  | Prizes    |  |
| Retail and Mobile                        | April | \$486,319,124   | \$435,898,419   | 10.4%  | \$11,085,179  | \$1,183,562  | \$37,909,642  | \$5,686,446   | \$64,624  |  |
| Retail and Mobile                        | FYTD  | \$4,557,900,333 | \$4,077,676,511 | 10.5%  | \$163,259,128 | \$10,774,015 | \$317,277,985 | \$47,591,698  | \$827,852 |  |